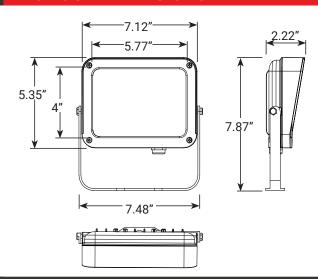

Voltage Landscape Lighting 27W RGBCW LED Flood Light - AFL-4033

## PRODUCT DESCRIPTION

Equipped with a powerful 27W integrated LED and color-changing capabilities, this flood light ensures bright and efficient, customizable illumination. With a wide 120° beam angle, this flood light offers expansive coverage, making it suitable for large features, uplighting tree canopies, and more.

The yoke mount adds flexibility to installation, allowing the light to be positioned exactly as needed. The solid brass construction, pre-aged bronze finish, and IP65 rating ensure that this flood light is protected from dust and jetting water guaranteeing long-lasting performance. Requires AMP® RGBCW RF Remote Control (sold separately) for color-changing, dimming, and CCT features.

### PRODUCT DIMENSIONS



### **FEATURES & BENEFITS**

- ▶ Solid Brass Construction.
- Pre-aged bronze finish that will naturally patina with age.
- Color-changing integrated LED light source no bulbs to replace.
- ▶ 120° beam angle provides expansive coverage
- Adjustable yoke mount allows light to be positioned as needed.



### **SPECIFICATIONS**

**Description:** Brass

**Finish:** Bronze

**Lead Wire: 18AWG** 

• Mounting: 10" Hammer® Stake with cutout for wire

**Lens:** Frosted tempered glass

▶ Light Source (not included): Integrated

Departing Voltage: 12VAC

▶ Powered by: AMP's Low Voltage Transformer

**Lumens:** 

White (2700K) - 1700lm

• Red - 150lm

• Green - 790lm

• Blue - 130lm

#### WARRANTY

Lifetime Warranty

#### **CERTIFICATIONS**



**LISTED** File #E466348



File #E466348