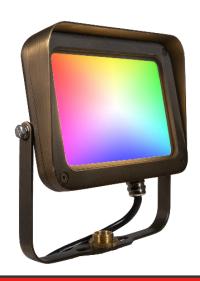

## PRODUCT DESCRIPTION

Equipped with a powerful 27W integrated LED and color-changing capabilities, this flood light ensures bright and efficient, customizable illumination. With a wide 120° beam angle, this flood light offers expansive coverage, making it suitable for large features, uplighting tree canopies, and more.

The yoke mount adds flexibility to installation, allowing the light to be positioned exactly as needed. The solid brass construction, pre-aged bronze finish, and IP65 rating ensure that this flood light is protected from dust and jetting water guaranteeing long-lasting performance. Requires AMP® RGBCW RF Remote Control (sold separately) for color-changing, dimming, and CCT features.