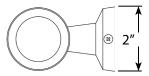

Type or Model \_\_\_\_\_\_Qty\_\_\_\_\_

# AMP® Low Voltage Landscape Lighting LateralPro Up/Down Hardscape- AHS-7003

## **PRODUCT DESCRIPTION**

Boasting a water-tight design, a flat and flush lens to prevent water from puddling, and a solid brass construction with a pre-aged bronze finish, this up/down hardscape light was built to last and withstand the elements. Now featuring a redesigned 2" bracket, this fixture can now be mounted to a variety of surfaces, especially lanai cage posts. Utilizing two MR16 lamps, this hardscape and lanai light provides simultaneous up- and down-lighting.

### PRODUCT DIMENSIONS







#### **FEATURES & BENEFITS**

- Solid Brass
- Pre-aged finish- a natural patina that does not corrode
- Beryllium copper socket more corrosion resistant than copper
- Pressure rubber gasket for a moisture tight design



#### **SPECIFICATIONS**

Construction: BrassFinish: BronzeLead Wire: 18AWG

Lens: Clear Flat Glass

▶ Light Source (not included): MR16 (LED or Halogen)

**▶** Operating Voltage: 12VAC

▶ Powered by: AMP's Low Voltage Transformer

#### **WARRANTY**

Lifetime Warranty

#### **CERTIFICATIONS**



Max 35 Watts

**LISTED** File #E466348



Max 35 Watts

File #E466348