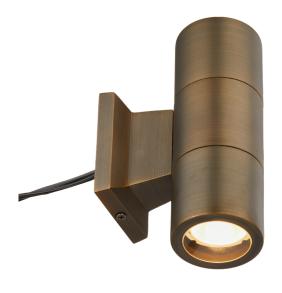

## **PRODUCT DESCRIPTION**

Boasting a water-tight design, a flat and flush lens to prevent water from puddling, and a solid brass construction with a pre-aged bronze finish, this up/down hardscape light was built to last and withstand the elements. Now featuring a redesigned 2" bracket, this fixture can now be mounted to a variety of surfaces, especially lanai cage posts. Utilizing two MR16 lamps, this hardscape and lanai light provides simultaneous up- and down-lighting.

#### **FEATURES & BENEFITS**

- Solid Brass
- Pre-aged finish- a natural patina that does not corrode
- Beryllium copper socket more corrosion resistant than copper
- Pressure rubber gasket for a moisture tight design

#### **SPECIFICATIONS**

Construction: BrassFinish: BronzeLead Wire: 18AWG

Lens: Clear Flat Glass

▶ Light Source (not included): MR16 (LED or Halogen)

**▶** Operating Voltage: 12VAC

▶ Powered by: AMP's Low Voltage Transformer