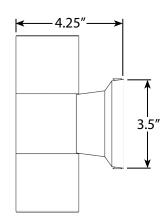

Type or Model \_\_\_\_\_\_Qty\_\_\_\_\_

# AMP® Low Voltage Landscape Lighting LateralPro Up/Down Hardscape- AHS-7003

## **PRODUCT DESCRIPTION**

Boasting a water-tight design, a flat and flush lens to prevent water from puddling, and a solid brass construction with a pre-aged bronze finish, this up/down hardscape light was built to last and withstand the elements. Now featuring a redesigned 2" bracket, this fixture can now be mounted to a variety of surfaces, especially lanai cage posts. Utilizing two MR16 lamps, this hardscape and lanai light provides simultaneous up- and down-lighting.

### PRODUCT DIMENSIONS







#### **FEATURES & BENEFITS**

- Solid Brass
- Pre-aged finish- a natural patina that does not corrode
- Beryllium copper socket more corrosion resistant than copper
- Pressure rubber gasket for a moisture tight design



#### **SPECIFICATIONS**

Construction: BrassFinish: BronzeLead Wire: 18AWG

Lens: Clear Flat Glass

▶ Light Source (not included): MR16 (LED or Halogen)

**▶** Operating Voltage: 12VAC

▶ Powered by: AMP's Low Voltage Transformer

#### **WARRANTY**

Lifetime Warranty

#### **CERTIFICATIONS**



Max 35 Watts

**LISTED** File #E466348



Max 35 Watts

File #E466348