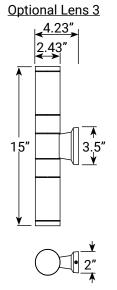

etely watertight design.

The 2" mounting bracket allows for versatile installation on various surfaces, including lanai cage posts. Use up to two (2) LED MR16 bulbs to provide simultaneous upand down-lighting, creating a functional and inviting atmosphere.

With 16 customizable configurations, this sconce offers a variety of lighting options and aesthetic choices to fit your specific design needs. Customize your fixture with the following options:

- Unidirectional Top: Original top, brass with black finish
- ▶ Lanai Tube Top: Heavy frosted plastic lens, brass with black finish
- ▶ **Glow Tube Top**: Heavy frosted plastic lens, brass with black finish

Optional Lens 2

Non-Emitting Cap: Brass with black finish



## **PRODUCT DIMENSIONS**

### **PRODUCT DIMENSIONS**



Optional Lens 1







#### PRODUCT SPECIFICATIONS



| Project Name  | Date |
|---------------|------|
| •             |      |
|               |      |
| Type or Model | Qty  |

## FEATURES & BENEFITS

- ▶ Sheet Brass Construction.
- Onyx finish easily blends into any landscape while providing marine and aircraft-grade protection against the harshest of elements.
- Dustomizable top and bottom pieces allow 16 different unique combinations to fit your design needs
- ▶ 25' 18-gauge lead wire
- Uses up to (2) MR16 bulbs (sold separately)
- 2" mounting bracket allows for more mounting solutions, including lanai cage posts
- ▶ Beryllium copper sockets offer more corrosion-resistance than regular copper
- Sockets are pre-greased with dielectric grease
- ▶ Silicone plug where lead wires exit fixture prevents moist