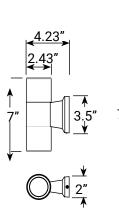

Optional Lens 2

Non-Emitting Cap: Brass with black finish

## **PRODUCT DIMENSIONS**

### **PRODUCT DIMENSIONS**

Optional Lens 1