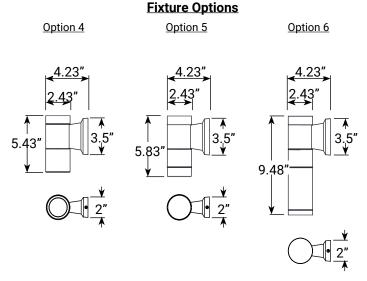

ely watertight design.

The 2" mounting bracket allows for versatile installation on various surfaces, including lanai cage posts. Use up to two (2) LED MR16 bulbs to provide simultaneous upand down-lighting, creating a functional and inviting atmosphere.

With 16 customizable configurations, this sconce offers a variety of lighting options and aesthetic choices to fit your specific design needs. Customize your fixture with the following options:

- Unidirectional Top: Original top, brass with black finish
- ▶ Lanai Tube Top: Heavy frosted plastic lens, brass with black finish
- ▶ **Glow Tube Top**: Heavy frosted plastic lens, brass with black finish

Optional Lens 2

Non-Emitting Cap: Brass with black finish



## **PRODUCT DIMENSIONS**

### **PRODUCT DIMENSIONS**



Optional Lens 1







#### PRODUCT SPECIFICATIONS



| Project Name  | Date |
|---------------|------|
| •             |      |
|               |      |
| Type or Model | Qty  |

## FEATURES & BENEFITS

- ▶ Sheet Brass Construction.
- Onyx finish easily blends into any landscape while providing marine and aircraft-grade protection against the harshest of elements.
- Dustomizable top and bottom pieces allow 16 different unique combinations to fit your design needs
- ▶ 25' 18-gauge lead wire
- Uses up to (2) MR16 bulbs (sold separately)
- 2" mounting bracket allows for more mounting solutions, including lanai cage posts
- ▶ Beryllium copper sockets offer more corrosion-resistance than regular copper
- Sockets are pre-greased with dielectric grease
- ▶ Silicone plug where lead wires exit fixture prevents moistur