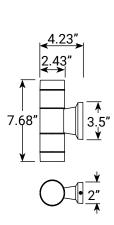

pletely watertight design.

The 2" mounting bracket allows for versatile installation on various surfaces, including lanai cage posts. Use up to two (2) LED MR16 bulbs to provide simultaneous upand down-lighting, creating a functional and inviting atmosphere.

With 16 customizable configurations, this sconce offers a variety of lighting options and aesthetic choices to fit your specific design needs. Customize your fixture with the following options:

- Unidirectional Top: Original top, brass with black finish
- ▶ Lanai Tube Top: Heavy frosted plastic lens, brass with black finish
- ▶ **Glow Tube Top**: Heavy frosted plastic lens, brass with black finish

Optional Lens 2

Non-Emitting Cap: Brass with black finish



## **PRODUCT DIMENSIONS**

### **PRODUCT DIMENSIONS**



Optional Lens 1







#### PRODUCT SPECIFICATIONS



| Project Name  | Date |
|---------------|------|
| •             |      |
|               |      |
| Type or Model | Qty  |

## FEATURES & BENEFITS

- ▶ Sheet Brass Construction.
- Onyx finish easily blends into any landscape while providing marine and aircraft-grade protection against the harshest of elements.
- Dustomizable top and bottom pieces allow 16 different unique combinations to fit your design needs
- ▶ 25' 18-gauge lead wire
- Uses up to (2) MR16 bulbs (sold separately)
- 2" mounting bracket allows for more mounting solutions, including lanai cage posts
- ▶ Beryllium copper sockets offer more corrosion-resistance than regular copper
- Sockets are pre-greased with dielectric grease
- ▶ Silicone plug where lead wires exit fixture prevents moi