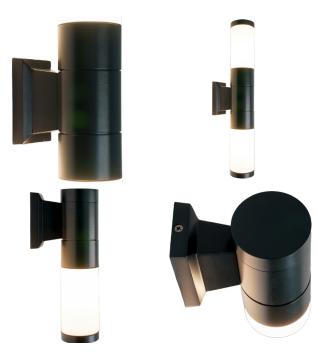

# **AMP® Low Voltage Landscape Lighting**

Customizable Cast Brass Up/Down Sconce - AHS-7003

## **PRODUCT DESCRIPTION**

Constructed from solid brass with a durable black powder-coated Onyx finish, this fixture is built for longlasting performance and can withstand harsh outdoor conditions thanks to its completely watertight design.

The 2" mounting bracket allows for versatile installation on various surfaces, including lanai cage posts. Use up to two (2) LED MR16 bulbs to provide simultaneous upand down-lighting, creating a functional and inviting atmosphere.

With 16 customizable configurations, this sconce offers a variety of lighting options and aesthetic choices to fit your specific design needs. Customize your fixture with the following options:

- Unidirectional Top: Original top, brass with black finish
- ▶ Lanai Tube Top: Heavy frosted plastic lens, brass with black finish
- ▶ **Glow Tube Top**: Heavy frosted plastic lens, brass with black finish