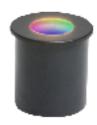

## **PRODUCT DESCRIPTION**

Designed with solid brass and a pre-aged bronze finish this in-grade light was built with long-lasting durability in mind. This ultra-low profile and discreet fixture provides a warm, subtle, diffused glow making it perfect for low-light applications like being installed in decks, floors, steps, and more.

The integrated LED in-grade light ships preset at 100% light output with 2700K color temperature. The color-changing feature is unlocked using the AMP® ONE RGBW Remote Control (only one remote control is required to control multiple RGBW spotlights).