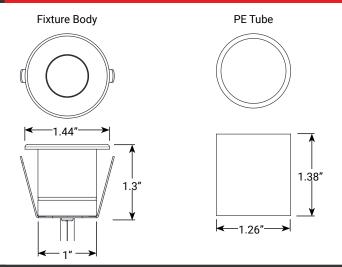

ame | Date |
|--------------|------|
|              |      |

Type or Model \_\_\_\_\_\_Qty\_\_\_\_\_

# AMP® Low Voltage Landscape Lighting RGBW Mini LED In-Grade Light - AHS-7014

## **PRODUCT DESCRIPTION**

Designed with solid brass and a pre-aged bronze finish this in-grade light was built with long-lasting durability in mind. This ultra-low profile and discreet fixture provides a warm, subtle, diffused glow making it perfect for low-light applications like being installed in decks, floors, steps, and more.

The integrated LED in-grade light ships preset at 100% light output with 2700K color temperature. The color-changing feature is unlocked using the AMP® ONE RGBW Remote Control (only one remote control is required to control multiple RGBW spotlights).



### **PRODUCT DIMENSIONS**



#### **FEATURES & BENEFITS**

- ▶ Solid Brass Construction.
- ▶ Color-changing integrated LED light source designed for subtle indication lighting.
- ▶ Frosted lens provides a more soft, diffused light
- Requires AMP® RGBW Remote Control for color modes (sold separately). One remote controls all AMP® RGBW fixtures.

#### **SPECIFICATIONS**

**Construction:** Brass

▶ Finish: Black

▶ Lead Wire: 18AWG

**Lens:** Frosted

**Light Source:** Integrated

**▶ Operating Voltage:** 12VAC

**Powered by:** AMP's Low Voltage Transformer

#### **WARRANTY**

Lifetime Warranty

#### **CERTIFICATIONS**



**LISTED** File #E466348



**LISTED** File #E466348