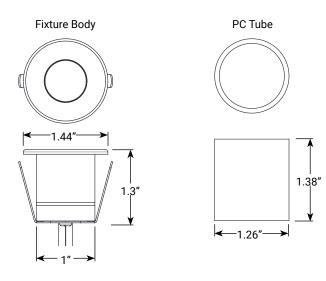

Type or Model \_\_\_\_

Project Name\_

\_Qty\_\_

Date\_

# **AMP<sup>®</sup> Low Voltage Landscape Lighting** Micro Dot LED Light- AHS-7022

## **PRODUCT DESCRIPTION**

Made from solid brass with a pre-aged bronze finish, the 2700K Micro Dot light is built for long-lasting durability. Its ultra-low profile design provides a subtle, diffused glow, making it ideal for low-light applications such as decks, steps, and floors.

### **PRODUCT DIMENSIONS**



# **FEATURES & BENEFITS**

- Solid Brass Construction.
- 27K integrated LED light source designed for subtle indication lighting. Beryllium copper socket – more corrosion resistant than copper.
- Frosted lens provides a more soft, diffused light.
- Load-tested for drive over rating (residential-only vehicles)

### SPECIFICATIONS

- **Construction:** Brass
- Finish: Black
- Lead Wire: 18AWG
- Lens: Frosted
- Light Source: Integrated
- **Operating Voltage:** 12VAC
- Powered by: AMP's Low Voltage Transformer

# WARRANTY

Lifetime Warranty

# CERTIFICATIONS



LISTED File #E466348