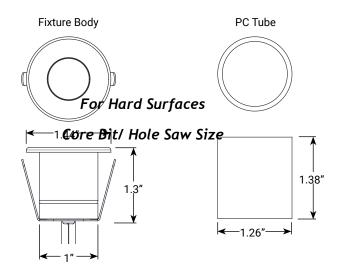

#### **PRODUCT DIMENSIONS**

#### **CERTIFICATIONS**

**LISTED** File #E466348

**LISTED** File #E466348

Installation Tool Size For Hard Surfaces

For Hard Surfaces Core Bit/ Hole Saw Size WITHOUT PVC: 1 1/8" WITH PVC: 1.35"