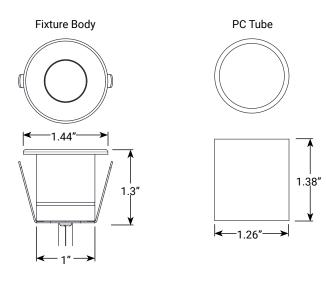

Type or Model \_\_\_\_

Project Name\_

\_Qty\_

Date\_

# **AMP<sup>®</sup>** Low Voltage Landscape Lighting Micro Dot LED Light- AHS-7022

## **PRODUCT DESCRIPTION**

Made from solid brass with a pre-aged bronze finish, the 2700K Micro Dot light is built for long-lasting durability. Its ultra-low profile design provides a subtle, diffused glow, making it ideal for low-light applications such as decks, steps, and floors.

#### **PRODUCT DIMENSIONS**



## **FEATURES & BENEFITS**

- Solid Brass Construction.
- 27K integrated LED light source designed for subtle indication lighting. Beryllium copper socket - more corrosion resistant than copper.
- Frosted lens provides a more soft, diffused light.
- Load-tested for drive over rating (residential-only vehicles)

#### **SPECIFICATIONS**

- **Construction:** Brass
- **Finish:** Bronze
- ▶ Lead Wire: 18AWG
- **Lens:** Frosted
- ▶ Light Source: Integrated
- Operating Voltage: 12VAC
- **Powered by:** AMP's Low Voltage Transformer

## WARRANTY

Lifetime Warranty

# CERTIFICATIONS



LISTED File #E466348