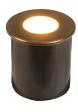

# AMP® Low Voltage Landscape Lighting Micro Dot LED Light- AHS-7022

## **PRODUCT DESCRIPTION**

Made from solid brass with a pre-aged bronze finish, the 2700K Micro Dot light is built for long-lasting durability. Its ultra-low profile design provides a subtle, diffused glow, making it ideal for low-light applications such as decks, steps, and floors.