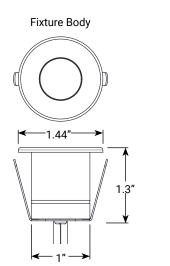

# AMP® Low Voltage Landscape Lighting Micro Dot LED Light- AHS-7022

## **PRODUCT DESCRIPTION**

Made from solid brass with a pre-aged bronze finish, the 2700K Micro Dot light is built for long-lasting durability. Its ultra-low profile design provides a subtle, diffused glow, making it ideal for low-light applications such as decks, steps, and floors.



#### **PRODUCT DIMENSIONS**





#### **SPECIFICATIONS**

**Construction:** Brass

**Finish:** Bronze

**Lead Wire:** 18AWG

**Lens:** Frosted

Light Source: IntegratedOperating Voltage: 12VAC

**Powered by:** AMP's Low Voltage Transformer

#### **WARRANTY**

Lifetime Warranty

### FEATURES & BENEFITS

- Solid Brass Construction.
- ▶ 27K integrated LED light source designed for subtle indication lighting. Beryllium copper socket – more corrosion resistant than copper.
- ▶ Frosted lens provides a more soft, diffused light.
- ▶ Load-tested for drive over rating (residential-only vehicles)

#### **CERTIFICATIONS**



**LISTED** File #E466348



**LISTED** File #E466348

Installation Tool Size For Hard Surfaces

For Hard Surfaces Core Bit/ Hole Saw Size WITHOUT PVC: 1 1/8" WITH PVC: 1.35"