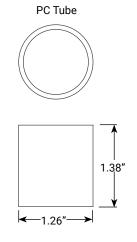

#### **PRODUCT DIMENSIONS**

#### **SPECIFICATIONS**

**Construction:** Brass

**Finish:** Bronze

**Lead Wire:** 18AWG

**Lens:** Frosted

Light Source: IntegratedOperating Voltage: 12VAC

**Powered by:** AMP's Low Voltage Transformer