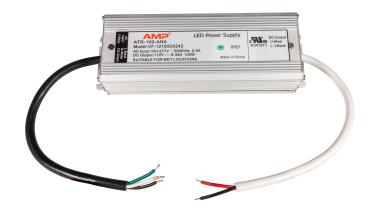

# AMP<sup>®</sup> Low Voltage Landscape Lighting

AMP® 100W Inline Power Converter (120V to 12V) - ATR-100-ARA

#### **PRODUCT DESCRIPTION**

The AMP® Inline Power Converter is designed for creating a low-voltage power source option in outdoor areas with existing line-voltage power. Designed for input voltage ranges of 100V-277V, this device simply wires into an existing power line and outputs 12V for low-voltage applications. The compact size and simple surface mounting make this converter ideal for applications where a low-profile option is preferred compared to a traditional low-voltage transformer (areas such as outdoor kitchens, decks, or docks). Compatible with all AMP low voltage (12V) fixtures.

### **FEATURES & BENEFITS**

- UL and cUL Recognized
- Class 2 Power Supply
- Ideal for remote locations or locations where 120V power lines already exist
- There are bare wires on both ends
- Aluminum casing that is suitable for wet locations (IP67)
- Compact size is ideal for low profile applications

#### SPECIFICATIONS

- ▶ Housing: Aluminum Casing
- Input Voltage: 100-277V 50/60Hz 2.5A
- Dutput Voltage: 12V 8.34A
- Maximum Wattage: 100W