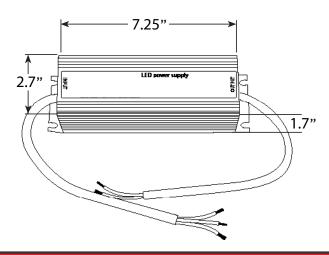

Type or Model \_\_\_\_

Project Name\_

\_Qty\_

Date

# AMP<sup>®</sup> Low Voltage Landscape Lighting

AMP® 100W Inline Power Converter (120V to 12V) - ATR-100-ARA

#### **PRODUCT DESCRIPTION**

The AMP® Inline Power Converter is designed for creating a low-voltage power source option in outdoor areas with existing line-voltage power. Designed for input voltage ranges of 100V-277V, this device simply wires into an existing power line and outputs 12V for low-voltage applications. The compact size and simple surface mounting make this converter ideal for applications where a low-profile option is preferred compared to a traditional low-voltage transformer (areas such as outdoor kitchens, decks, or docks). Compatible with all AMP low voltage (12V) fixtures.



## **PRODUCT DIMENSIONS**



### **FEATURES & BENEFITS**

- UL and cUL Recognized
- Class 2 Power Supply
- Ideal for remote locations or locations where 120V power lines already exist
- There are bare wires on both ends
- Aluminum casing that is suitable for wet locations (IP67)
- Compact size is ideal for low profile applications

#### SPECIFICATIONS

- ▶ Housing: Aluminum Casing
- Input Voltage: 100-277V 50/60Hz 2.5A
- Dutput Voltage: 12V 8.34A
- Maximum Wattage: 100W

### WARRANTY

5-Year Warranty

CERTIFICATIONS