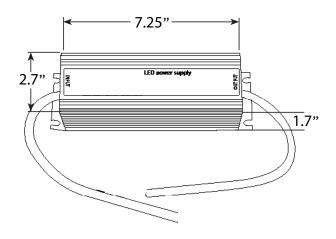

pe or Model \_\_\_\_\_Qty \_\_\_\_\_

# **AMP® Low Voltage Landscape Lighting**

AMP® 100W Inline Power Converter w/ Plug (120V to 12V) - ATR-100-ARA1

# **PRODUCT DESCRIPTION**

The AMP® Inline Power Converter is designed for creating a low-voltage power source option in outdoor areas with an existing grounded power outlet. Designed for input voltage ranges of 100V-277V, this device simply wires plugs into an existing grounded power outlet and outputs 12V for low-voltage applications. The compact size and simple surface mounting make this converter ideal for applications where a low-profile option is preferred compared to a traditional low-voltage transformer (areas such as outdoor kitchens, decks, or docks). Compatible with all AMP low voltage (12V) fixture



## **PRODUCT DIMENSIONS**



#### **FEATURES & BENEFITS**

- ▶ UL and cUL Recognized
- ▶ Class 2 Power Supply
- Ideal for remote locations or locations where 120V power lines already exist
- There is a 120V plug on one end and bare wire on the other
- Aluminum casing that is suitable for wet locations (IP67)
- ▶ Compact size is ideal for low profile applications

## **SPECIFICATIONS**

▶ Housing: Aluminum Casing

**▶ Input Voltage:** 100-277V 50/60Hz 2.5A

Output Voltage: 12V 8.34AMaximum Wattage: 100W

## **WARRANTY**

5-Year Warranty

# **CERTIFICATIONS**