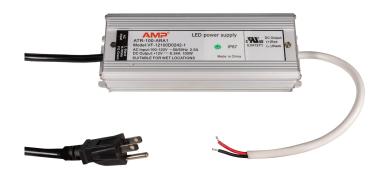

# **AMP® Low Voltage Landscape Lighting**

AMP® 100W Inline Power Converter w/ Plug (120V to 12V) - ATR-100-ARA1

# **PRODUCT DESCRIPTION**

The AMP® Inline Power Converter is designed for creating a low-voltage power source option in outdoor areas with an existing grounded power outlet. Designed for input voltage ranges of 100V-277V, this device simply wires plugs into an existing grounded power outlet and outputs 12V for low-voltage applications. The compact size and simple surface mounting make this converter ideal for applications where a low-profile option is preferred compared to a traditional low-voltage transformer (areas such as outdoor kitchens, decks, or docks). Compatible with all AMP low voltage (12V) fixture

#### **FEATURES & BENEFITS**

- ▶ UL and cUL Recognized
- ▶ Class 2 Power Supply
- Ideal for remote locations or locations where 120V power lines already exist
- There is a 120V plug on one end and bare wire on the other
- Aluminum casing that is suitable for wet locations (IP67)
- ▶ Compact size is ideal for low profile applications

## **SPECIFICATIONS**

▶ Housing: Aluminum Casing

**▶ Input Voltage:** 100-277V 50/60Hz 2.5A

Output Voltage: 12V 8.34AMaximum Wattage: 100W