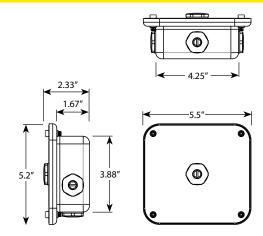

Type or Model\_\_\_\_\_\_Qty\_\_\_\_\_

# VOLT® Low Voltage Landscape Lighting VOLT® G2 Line-Voltage Junction Hub (120V) - VAC-HUB2-LI-SS

# **Product Description**

This stainless steel junction box is a UL Listed enclosure that houses electrical connections safe and secure from weather and pests. Multiple entrances allow for conduit to be connected and wire splices made within. Internal clamp-connectors make for simple, secure wire connections. Rated for both line voltage (120V) and low-voltage (12V), this particular junction hub can be used with all VOLT® fixtures.

### **Product Dimensions**



#### Features & Benefits

- ▶ Stainless Steel Construction.
- ▶ 3 clamp-connectors allow for multiple fixture connections.
- Wrench and Allen Key installation hardware are included.
- ▶ 3 Water Tight Wire Exits fit 1/2" Conduit
- ▶ Can be used for 12V or 120V purposes.



## **Specifications**

**▶ Construction:** Stainless Steel

Useable Wire Gauge: 12AWG - 18AWG
Operating Voltage: 12VAC or 120VAC
12V System Max Voltage: AC15V 20A

#### **Warranty**

Lifetime Warranty

# Certifications



File #E497167 File #E466348



File #E497167 File #E466348