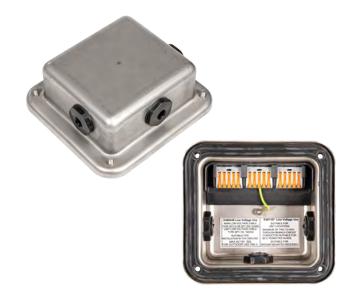

# **Product Description**

This stainless steel junction box is a UL Listed enclosure that houses electrical connections safe and secure from weather and pests. Multiple entrances allow for conduit to be connected and wire splices made within. Internal clamp-connectors make for simple, secure wire connections. Rated for both line voltage (120V) and low-voltage (12V), this particular junction hub can be used with all VOLT® fixtures.

#### Features & Benefits

- ▶ Stainless Steel Construction.
- ▶ 3 clamp-connectors allow for multiple fixture connections.
- Wrench and Allen Key installation hardware are included.
- ▶ 3 Water Tight Wire Exits fit 1/2" Conduit
- ▶ Can be used for 12V or 120V purposes.