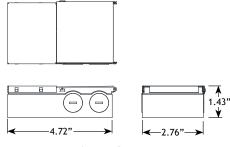

Project Name \_\_\_\_

\_ Date \_\_\_\_\_

Type or Model\_\_\_\_

\_Qty\_\_\_\_\_

# VOLT<sup>®</sup> Low Voltage Landscape Lighting

VOLT® Recessed Soffit Downlight (Aluminum White) - VAL-1815-AWH

# **Product Description**

This fixture has been designed specifically to be recessed into exterior soffits or ceilings for permanent downlighting. The design allows for 360 degree rotation of the lighting housing for precision control of the light output. Each fixture includes a junction box featuring quick connect wire plugs for easy installation and quick daisy-chaining (one hub required per fixture). Mounting hardware is included. Rated for outdoor or indoor use. Backed by a 5-Year Warranty.

# Product Dimensions







Lamp Body

## Warranty

#### 5 Year Warranty

## Certifications





#### **Specifications**

- Construction: Soffit Light- Aluminum; Junction Box-Stainless Steel
- ▶ Finish: Soffit Light- White; Junction Box- Stainless Steel
- Lens: Flat
- Light Source: MR16 (sold separately)
- Input: Junction box- 110V- 240VAC
- Max Rating: Soffit Light- 10W Junction box- 12W
- Operating Voltage: 120VAC

#### Features & Benefits

- Designed to be recessed into a soffit and act as a downlight.
- Each soffit light will be bundled with a small junction box with push connections to allow for easy installation.
- The soffit light has a rotatable socket to allow for precise aim.
- Designed to allow easy access to the bulb to make changing simple.

© Copyright 2023, VOLT<sup>®</sup> Lighting, Lutz, FL USA