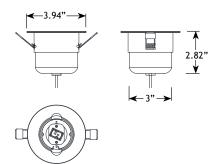

Project Name \_\_\_\_

\_ Date \_\_\_\_\_

Type or Model\_\_\_\_

\_Qty\_\_\_\_\_

# VOLT<sup>®</sup> Low Voltage Landscape Lighting

VOLT® Recessed Soffit Downlight (Aluminum White) - VAL-1815-AWH

# **Product Description**

This fixture has been designed specifically to be recessed into exterior soffits or ceilings for permanent downlighting. The design allows for 360 degree rotation of the lighting housing for precision control of the light output. Each fixture includes a junction box featuring quick connect wire plugs for easy installation and quick daisy-chaining (one hub required per fixture). Mounting hardware is included. Rated for outdoor or indoor use. Backed by a 5-Year Warranty.

# Product Dimensions







Lamp Body

## Warranty

#### 5 Year Warranty

## Certifications





#### **Specifications**

- Construction: Soffit Light- Aluminum; Junction Box-Stainless Steel
- ▶ Finish: Soffit Light- White; Junction Box- Stainless Steel
- Lens: Flat
- Light Source: MR16 (sold separately)
- Input: Junction box- 110V- 240VAC
- Max Rating: Soffit Light- 10W Junction box- 12W
- Operating Voltage: 120VAC

#### Features & Benefits

- Designed to be recessed into a soffit and act as a downlight.
- Each soffit light will be bundled with a small junction box with push connections to allow for easy installation.
- The soffit light has a rotatable socket to allow for precise aim.
- Designed to allow easy access to the bulb to make changing simple.

© Copyright 2023, VOLT<sup>®</sup> Lighting, Lutz, FL USA 335