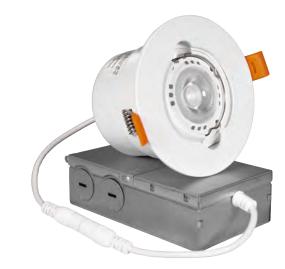

# **Product Description**

This fixture has been designed specifically to be recessed into exterior soffits or ceilings for permanent downlighting. The design allows for 360 degree rotation of the lighting housing for precision control of the light output. Each fixture includes a junction box featuring quick connect wire plugs for easy installation and quick daisy-chaining (one hub required per fixture). Mounting hardware is included. Rated for outdoor or indoor use. Backed by a 5-Year Warranty.

#### Features & Benefits

- Designed to be recessed into a soffit and act as a downlight.
- Each soffit light will be bundled with a small junction box with push connections to allow for easy installation.
- The soffit light has a rotatable socket to allow for precise aim.
- Designed to allow easy access to the bulb to make changing simple.