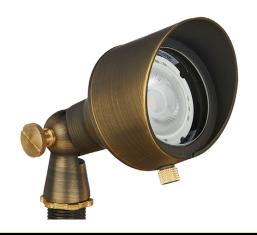

## **Product Description**

The VOLT® Lucid Spotlight is a lamp-ready fixture capable of producing powerful light output typically seen from an integrated LED fixture. Designed to primarily be used with our 9W LED MR16 bulb (70W Halogen Replacement), this fixture is specially designed for high light output. The recommended LED MR16 bulb features a special thermal foldback design which will help dissipate heat by gradually dimming if needed. The fixture can also be used with our traditional LED MR16 bulbs. A cast brass construction with an antique bronze finish offers a lifetime of durability and beauty. The twist-and-lock style lens makes for easy bulb installation. Tool-less adjustability of the knuckle and glare guard allow for precision aiming of light output and additional glare control. Includes VOLT®'s Lifetime Warranty.