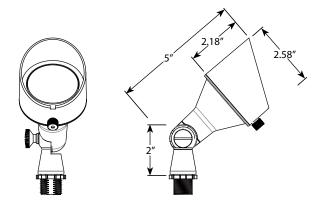

dy fixture capable of producing powerful light output typically seen from an integrated LED fixture. Designed to primarily be used with our 9W LED MR16 bulb (70W Halogen Replacement), this fixture is specially designed for high light output. The recommended LED MR16 bulb features a special thermal foldback design which will help dissipate heat by gradually dimming if needed. The fixture can also be used with our traditional LED MR16 bulbs. A cast brass construction with an antique bronze finish offers a lifetime of durability and beauty. The twist-and-lock style lens makes for easy bulb installation. Tool-less adjustability of the knuckle and glare guard allow for precision aiming of light output and additional glare control. Includes VOLT®'s Lifetime Warranty.

## **Product Dimensions**



# Features & Benefits

- ▶ Cast Brass Construction
- Tool- less knuckle for easy adjustability
- ▶ Pre-aged finish; no powder coating, paint or finish to wear off or peel—just natural patina that does not corrode.
- Beryllium copper socket more corrosion resistant than copper.
- Silicone plug at lead wire exit prevents ground moisture and insects from entering luminaire through the stem.
- Water Tight Silicone O-Ring keeps water from entering luminaire.
- ▶ Extra-long (1-inch) strip resistant threading and solid brass locknut provide superior mounting stability.



#### **Specifications**

**▶ Construction:** Brass

▶ Finish: Bronze

▶ Lead Wire: 18AWG

▶ Mounting: Hammer® Stake with cutout for wire exit

▶ Lens: Clear Flat Glass

▶ Light Source (not included): 9W MR16 or traditional MR1