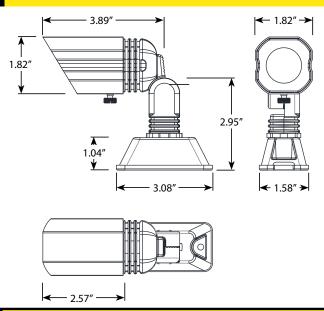

Type or Model\_\_\_\_\_Qty \_\_\_\_\_

# VOLT® Low Voltage Landscape Lighting Lusitano Mini Brass Lanai Light- VAL-2013-BBK

# **Product Description**

This version of the VOLT® Lusitano Mini Spotlight is specially designed for lanai lighting applications. Featuring a pre-installed brass lanai mount, this lanai light can be easily mounted onto pool cage posts. The included mount is engineered with a plastic cover for corrosion prevention - this allows the brass fixtures to be safely mounted to the aluminum posts. Constructed of durable, solid cast brass with a heavy-duty black powder coated finish. Ideal for upward or downward illumination around swimming pools and lanais. Designed and optimized for use with LED MR11 bulbs. Backed by VOLT®'s Lifetime Warranty.

## **Product Dimensions**



# Warranty

Lifetime Warranty

## Certifications





**Max 20 Watts**File #E466348



## **Specifications**

**▶ Construction:** Brass

▶ Finish: Black

▶ Lead Wire: 18 AWG

▶ Mounting Orientation: Up or Down

▶ Lens: Clear flat glass

**▶ Light Source:** MR11 (sold separately)

**▶** Operating Voltage: 12VAC

▶ Powered by: VOLT's Low Voltage Transformer

#### Features & Benefits

- ▶ Solid Cast Brass Construction.
- ▶ Pre-installed brass lanai mount with plastic cover to prevent corrosion
- Beryllium copper socket more corrosion resistant than copper.
- Silicone plug at lead wire exit prevents moisture and insects from entering luminaire through the stem.
- Twist and lock body design
- Strip resistant threading provides superior mounting stability.
- Adjustable knuckle and adjustable g