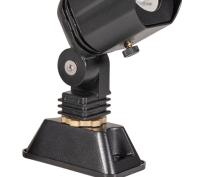

# **Product Description**

This version of the VOLT® Lusitano Mini Spotlight is specially designed for lanai lighting applications. Featuring a pre-installed brass lanai mount, this lanai light can be easily mounted onto pool cage posts. The included mount is engineered with a plastic cover for corrosion prevention - this allows the brass fixtures to be safely mounted to the aluminum posts. Constructed of durable, solid cast brass with a heavy-duty black powder coated finish. Ideal for upward or downward illumination around swimming pools and lanais. Designed and optimized for use with LED MR11 bulbs. Backed by VOLT®'s Lifetime Warranty.