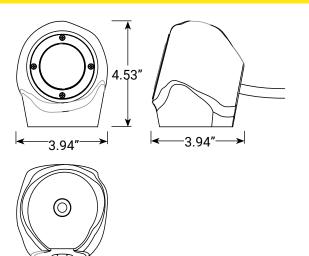

ty \_\_\_\_\_

Project Name \_\_\_\_\_ Date \_\_\_\_\_

# **VOLT® Low Voltage Landscape Lighting**

VOLT® MR11 Decorative Rock Light- VAL-2050

## **PRODUCT DESCRIPTION**

Introducing our VOLT® MR11 Rock Light, a discreet up-light designed to mimic the appearance of a rock to seamlessly blend into your landscape. Utilizing the capabilities of an MR11 bulb, this rock light features a clear lens for focused and even illumination. Additionally, its adjustable internal gimbal provides the flexibility to direct the light precisely where needed.

Built to last, this rock light is crafted from a sturdy epoxy resin that was designed with various weather conditions in mind. The use of a replaceable MR11 bulb ensures convenient maintenance and long-lasting performance.

#### **PRODUCT DIMENSIONS**



### **FEATURES & BENEFITS**

· Epoxy resin material and brass faceplate ensures long-lasting durability.

 Adjustable internal gimbal socket for directional precision aiming of the bulb.



## **SPECIFICATIONS**

- Construction: Resin
- Finish: Grey
- Lead Wire: 18 AWG
- Lens: Clear flat
- Light Source: MR11
- **Operating Voltage: 12VAC**
- Powered by: VOLT's Low Voltage Transformer

## WARRANTY

Lifetime Warranty

## CERTIFICATIONS