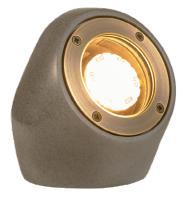

## **PRODUCT DESCRIPTION**

Introducing our VOLT® MR11 Rock Light, a discreet up-light designed to mimic the appearance of a rock to seamlessly blend into your landscape. Utilizing the capabilities of an MR11 bulb, this rock light features a clear lens for focused and even illumination. Additionally, its adjustable internal gimbal provides the flexibility to direct the light precisely where needed.

Built to last, this rock light is crafted from a sturdy epoxy resin that was designed with various weather conditions in mind. The use of a replaceable MR11 bulb ensures convenient maintenance and long-lasting performance.