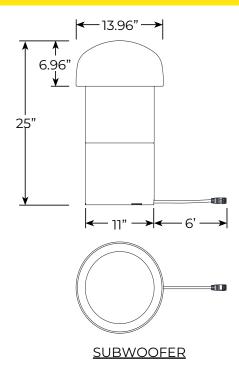

Type or Model \_\_\_\_\_

# **VOLT® OHM**

## VOLT® OHM 8" DVC Subwoofer- VAU-SBW

### PRODUCT DESCRIPTION

Expand your VOLT OHM outdoor audio system with our Subwoofer Expansion Kit - designed for effortless installation and powerful bass enhancement. This kit is ideal for DIYers; our patent-pending quick connection cable eliminates the need for cutting or splicing. Affordable and built to integrate seamlessly with your existing OHM system, this add-on takes your backyard sound experience to the next level. Perfectly paired with landscape lighting, it adds depth and energy to your backyard living spaces.

## **PRODUCT DIMENSIONS**



#### **SPECIFICATIONS**

· Housing Construction: ASA Material

Finish: BronzeLead Wire: 16t

· Mounting: Stake, Surface & Burial

 Speaker Construction: 8" Dual Voice Coil Long Throw Driver

• Frequency Response: 45-300 Hz +- 3dB, sensitivity 89dB @ 1w/1m



## **FEATURES & BENEFITS**

- Easy Installation- Plug and Play connectors require no wire splicing, greatly reducing installation time
- Premium Grade Material- Weather resistant ASA material for durability and UV resistance.
- 8" Dual Voice Coil Long Throw Drive
- · Flexible Mounting Options
- · System Expandability

## WARRANTY

1 Year Limited Warranty