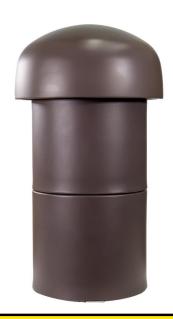

## VOLT® OHM 8" DVC Subwoofer- VAU-SBW

### PRODUCT DESCRIPTION

Expand your VOLT OHM outdoor audio system with our Subwoofer Expansion Kit - designed for effortless installation and powerful bass enhancement. This kit is ideal for DIYers; our patent-pending quick connection cable eliminates the need for cutting or splicing. Affordable and built to integrate seamlessly with your existing OHM system, this add-on takes your backyard sound experience to the next level. Perfectly paired with landscape lighting, it adds depth and energy to your backyard living spaces.