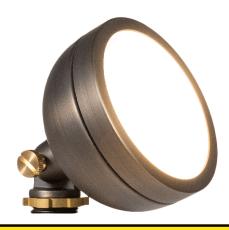

## **PRODUCT DESCRIPTION**

A pre-aged bronze finish adorns the solid brass construction and moisture-tight design for long-lasting durability. Featuring a round shape and frosted lens, this wall wash delivers a softly diffused, wide beam that offers a natural and subtle alternative to traditional spotlights.

With an adjustable knuckle for precision aiming and a ceramic white interior, this wall wash maximizes its light output and beam spread – making it perfect for lighting up larger applications such as walls, large focal points, or even providing a wash-type illumination for low-lying plants and garden beds.