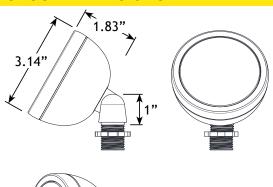

Type or Model \_\_\_\_\_\_ Qty \_\_\_\_\_\_

# **VOLT® Low Voltage Landscape Lighting**

VOLT® Mini Round Wall Wash - VFL-4027

## **PRODUCT DESCRIPTION**

A pre-aged bronze finish adorns the solid brass construction and moisture-tight design for long-lasting durability. Featuring a round shape and frosted lens, this wall wash delivers a softly diffused, wide beam that offers a natural and subtle alternative to traditional spotlights.

With an adjustable knuckle for precision aiming and a ceramic white interior, this wall wash maximizes its light output and beam spread – making it perfect for lighting up larger applications such as walls, large focal points, or even providing a wash-type illumination for low-lying plants and garden beds.

## **PRODUCT DIMENSIONS**





# **FEATURES & BENEFITS**

- · Solid Brass Construction.
- Pre-aged finish; natural patina that does not corrode.
- Beryllium copper socket more corrosion resistant than copper.
- · Strip resistant threading provides superior mounting stability.
- · Adjustable knuckle allows light to be precision aimed.



#### **SPECIFICATIONS**

· Construction: Brass

· Finish: Bronze

· Lead Wire: 18 AWG

· Lens: Frosted

• Light Source: Bi-Pin (sold separately)

· Operating Voltage: 12VAC

· Powered by: VOLT's Low Voltage Transformer

#### WARRANTY

Lifetime Warranty

# **CERTIFICATIONS**