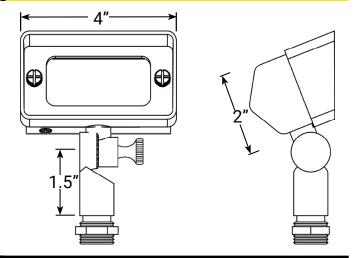

Type or Model\_\_\_\_\_\_ Qty \_\_\_\_\_

# VOLT<sup>®</sup> Low Voltage Landscape Lighting VOLT<sup>®</sup> Gentle Splash Cast Brass Flood Light & Wall Wash (VFL-430-4-BBK)

## PRODUCT DESCRIPTION

With its wider beam spread, the VOLT® Gentle Splash Cast Brass Flood Light & Wall Wash strikes the perfect balance between the low-level brightness of spotlights with the wider focus of floodlights. It delivers just the right amount of illumination, allowing you to showcase your landscape or architectural elements with subtlety and finesse. Designed to meet the diverse needs of your outdoor lighting projects, the Gentle Splash includes several different lenses, allowing you to maximize brightness or further diffuse the beam and soften its edges.

#### **PRODUCT DIMENSIONS**



#### **FEATURES & BENEFITS**

- Solid Brass Construction.
- Black Powder Coat Finish
- Strip resistant threading provides superior mounting stability.
- Silicone plug at lead wire exit prevents ground moisture and insects from entering.
- Machine threaded body screws tighten onto a gasket for a moisture tight design.
- Beryllium copper socket more corrosion resistant than copper.

## **SPECIFICATIONS**

- · Construction: Brass
- · Finish: Black
- Mounting: 10" Hammer® Stake
- Lead Wire: 18 AWG
- Lens: Frosted lens (installed), clear lens and spread diffusion lens
- Light Source: Bi-pin (LED or Halogen)
- Operating Voltage: 12VAC
- Powered by: VOLT's Low Voltage Transformer

#### WARRANTY

Lifetime Warranty

#### **CERTIFICATIONS**



Max 20 Watts
ISTED File # E466348



Max 20 Watts