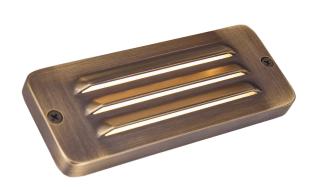

# **VOLT® Low Voltage Landscape Lighting**

VOLT® Mini Thin Louvered LED Step Light(Bronze) - VHS-6103-25-BBZ

# **PRODUCT DESCRIPTION**

The VOLT® Mini Thin Louvered LED Step Light is perfect for homeowners, landscape designers, and contractors looking for a discreet and functional way to illuminate outdoor stairs and pathways. With its sleek, low-profile design and louvered faceplate, this light provides a warm and inviting glow while blending seamlessly into any outdoor space. And with no need to be recessed into a step or a wall, these step lights remain easy to install. Ideal applications include illuminating walkways next to stone walls, retaining walls and nooks around outdoor kitchens.