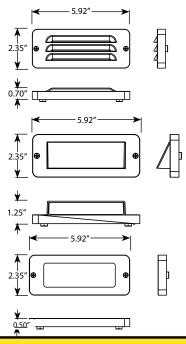

Type or Model \_\_\_\_\_\_ Qty \_\_\_\_\_\_

# **VOLT® Low Voltage Landscape Lighting**

VOLT® Mini Thin Louvered LED Step Light(Bronze) - VHS-6103-25-BBZ

# **PRODUCT DESCRIPTION**

The VOLT® Mini Thin Louvered LED Step Light is perfect for homeowners, landscape designers, and contractors looking for a discreet and functional way to illuminate outdoor stairs and pathways. With its sleek, low-profile design and louvered faceplate, this light provides a warm and inviting glow while blending seamlessly into any outdoor space. And with no need to be recessed into a step or a wall, these step lights remain easy to install. Ideal applications include illuminating walkways next to stone walls, retaining walls and nooks around outdoor kitchens.

#### PRODUCT DIMENSIONS



## **FEATURES & BENEFITS**

- Easy installation, this fixture does not need to be recessed into a surface.
- · Pre-aged finish; natural patina that does not corrode.
- Silicone plug at lead wire exit prevents moisture and insects from entering luminaire
- Completely water tight; pressure fit rubber gasket and rubber seal around wire exit. This fixture is IP65 rated.
- Ideal lumen count creates a soft light to illuminate an area without being overly bright.



## **SPECIFICATIONS**

· Construction: Brass

Finish: Bronze

Lead Wire: 18 AWG

· Lens: Frosted lens

Light Source: Integrated

Operating Voltage: 12VAC

· Powered by: VOLT's Low Voltage Transformer

#### WARRANTY

Lifetime Warranty

# **CERTIFICATIONS**



**LISTED** File # E466348



**LISTED** File #E466348