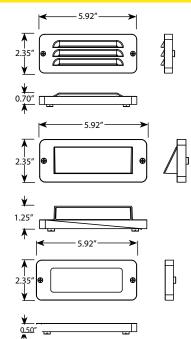

Type or Model\_\_\_\_\_ Qty \_\_\_\_\_

Date

# VOLT<sup>®</sup> Low Voltage Landscape Lighting

VOLT® Mini Thin Open Face LED Step Light (Bronze) - VHS-6105-25-BBZ

# **PRODUCT DESCRIPTION**

The VOLT® Mini Thin Open Face LED Step Light is perfect for homeowners, landscape designers, and contractors looking for a discreet and functional way to illuminate outdoor stairs and pathways. With its sleek, low-profile design and open faceplate, this light provides a warm and inviting glow while blending seamlessly into any outdoor space. And with no need to be recessed into a step or a wall, these step lights remain easy to install. Ideal applications include illuminating walkways next to stone walls, retaining walls and nooks around outdoor kitchens.

## **PRODUCT DIMENSIONS**



# **FEATURES & BENEFITS**

· Easy installation, this fixture does not need to be recessed into a surface.

- Pre-aged finish; natural patina that does not corrode.
- · Silicone plug at lead wire exit prevents moisture and insects from entering luminaire

Completely water tight; pressure fit rubber gasket and rubber seal around wire exit. This fixture is IP65 rated.

• Ideal lumen count creates a soft light to illuminate an area without being overly bright.



## **SPECIFICATIONS**

- **Construction:** Brass
- Finish: Bronze
- Lead Wire: 18 AWG
- Lens: Frosted lens
- Light Source: Integrated •
- **Operating Voltage: 12VAC**
- Powered by: VOLT's Low Voltage Transformer

#### WARRANTY

Lifetime Warranty

## **CERTIFICATIONS**





© Copyright 2023, VOLT® Lighting, Lutz, FL USA 33549 • All r