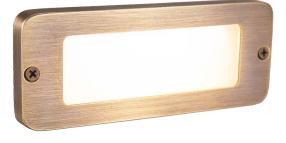

# VOLT<sup>®</sup> Low Voltage Landscape Lighting

VOLT® Mini Thin Open Face LED Step Light (Bronze) - VHS-6105-25-BBZ

# **PRODUCT DESCRIPTION**

The VOLT® Mini Thin Open Face LED Step Light is perfect for homeowners, landscape designers, and contractors looking for a discreet and functional way to illuminate outdoor stairs and pathways. With its sleek, low-profile design and open faceplate, this light provides a warm and inviting glow while blending seamlessly into any outdoor space. And with no need to be recessed into a step or a wall, these step lights remain easy to install. Ideal applications include illuminating walkways next to stone walls, retaining walls and nooks around outdoor kitchens.