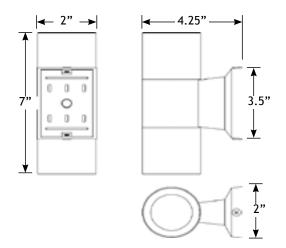

on to detail, this sconce combines solid cast brass construction and a sleek black powder-coat finish to create a lighting solution that offers unmatched durability, universal matching ability, and a modern aesthetic. Now featuring a smaller mounting bracket, this up/down sconce can now be mounted to more, including lanai cage posts. This sconce truly shines when it comes to lighting capabilities. With the ability to accommodate 2 MR16 bulbs, it provides simultaneous uplighting and downlighting, creating a stunning ambiance and highlighting the beauty of your outdoor spaces. Whether you want to illuminate pathways, accentuate architectural elements, or create captivating focal points, this sconce delivers exceptional lighting effects with precision and control.

## **PRODUCT DIMENSIONS**



## **FEATURES & BENEFITS**

- · Solid Brass Construction.
- Beryllium copper socket more corrosion resistant than copper.
- · Pressure rubber gasket for a moisture tight design.



## **SPECIFICATIONS**

**Construction:** Brass

Finish: Black

Lead Wire: 18 AWG

· Lens: Clear flat glass

Light Source: MR16 (LED or Halogen)

Operating Voltage: 12VAC

· Powered by: VOLT's Low Voltage Transformer

## WARRANTY

Lifetime Warranty

## **CERTIFICATIONS**



Max 35 Watts

**Max 35 Watts** 

**LISTED** File #E466348