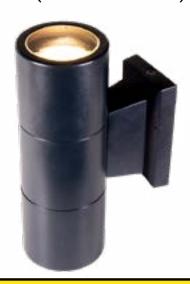

#### PRODUCT DESCRIPTION

Introducing the VOLT® Ultra Premium Cast Brass Up/ Down Sconce in Black - the pinnacle of quality and style in outdoor lighting. Crafted with meticulous attention to detail, this sconce combines solid cast brass construction and a sleek black powder-coat finish to create a lighting solution that offers unmatched durability, universal matching ability, and a modern aesthetic. Now featuring a smaller mounting bracket, this up/down sconce can now be mounted to more, including lanai cage posts. This sconce truly shines when it comes to lighting capabilities. With the ability to accommodate 2 MR16 bulbs, it provides simultaneous uplighting and downlighting, creating a stunning ambiance and highlighting the beauty of your outdoor spaces. Whether you want to illuminate pathways, accentuate architectural elements, or create captivating focal points, this sconce delivers exceptional lighting effects with precision and control.