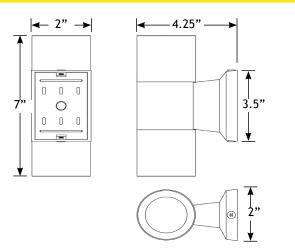

### **PRODUCT DIMENSIONS**

Designed for flexibility, the smaller (2") mounting bracket allows for various mounting options, including lanai cage posts. Utilizing two LED MR16 bulbs, it provides simultaneous up- and down-lighting, creating a functional and welcoming atmosphere.