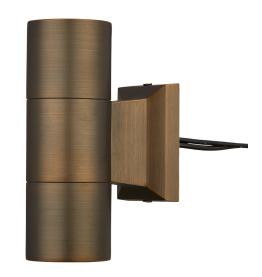

## **PRODUCT DESCRIPTION**

Constructed from solid brass and finished with a preaged bronze that will naturally evolve over time, this fixture is built for long-lasting durability. Engineered with a completely watertight design this fixture can withstand the harsh elements.

Designed for flexibility, the smaller (2") mounting bracket allows for various mounting options, including lanai cage posts. Utilizing two LED MR16 bulbs, it provides simultaneous up- and down-lighting, creating a functional and welcoming atmosphere.