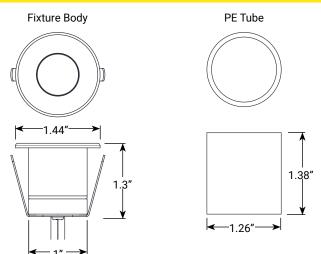

round Light -VHS-6727

# **PRODUCT DESCRIPTION**

Designed for marking paths or highlighting specific areas without overpowering surroundings, this RGBW mini integrated LED in-ground light features a discreet-low profile design that measures only 1" in width (1.25" with PVC sleeve). The frosted lens softens the light output making it ideal for decks, floors, steps, and other lowlight applications where indication is preferred over illumination.

Built for lasting durability, this marker light features a solid brass construction with a pre-aged bronze finish that will naturally patina with age. The integrated color-changing LED offers a spectrum of customizable options for your space, effortlessly accessible with the VOLT® RGBW Remote Control (sold separately).

### **PRODUCT DIMENSIONS**



# **FEATURES & BENEFITS**

- Solid Brass Construction.
- Color-changing integrated LED light source designed for subtle indication lighting.
- Frosted lens provides a more soft, diffused light.
- Requires VOLT® RGBW Remote Control for color modes (sold • separately). One remote controls all VOLT® RGBW fixtures.



# **SPECIFICATIONS**

- **Construction:** Brass
- Finish: Black
- Lead Wire: 18 AWG
- Lens: Frosted
- Light Source: Integrated
- **Operating Voltage: 12VAC** •
- Powered by: VOLT's Low Voltage Transformer

### WARRANTY

Lifetime Warranty

### **CERTIFICATIONS**