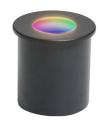

# **PRODUCT DESCRIPTION**

Designed for marking paths or highlighting specific areas without overpowering surroundings, this RGBW mini integrated LED in-ground light features a discreet-low profile design that measures only 1" in width (1.25" with PVC sleeve). The frosted lens softens the light output making it ideal for decks, floors, steps, and other lowlight applications where indication is preferred over illumination.

Built for lasting durability, this marker light features a solid brass construction with a pre-aged bronze finish that will naturally patina with age. The integrated color-changing LED offers a spectrum of customizable options for your space, effortlessly accessible with the VOLT® RGBW Remote Control (sold separately).