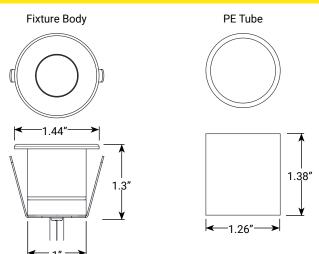

nd Light -VHS-6727

### **PRODUCT DESCRIPTION**

Designed for marking paths or highlighting specific areas without overpowering surroundings, this RGBW mini integrated LED in-ground light features a discreet-low profile design that measures only 1" in width (1.25" with PVC sleeve). The frosted lens softens the light output making it ideal for decks, floors, steps, and other lowlight applications where indication is preferred over illumination.

Built for lasting durability, this marker light features a solid brass construction with a pre-aged bronze finish that will naturally patina with age. The integrated color-changing LED offers a spectrum of customizable options for your space, effortlessly accessible with the VOLT® RGBW Remote Control (sold separately).

#### **PRODUCT DIMENSIONS**



#### **FEATURES & BENEFITS**

- Solid Brass Construction.
- Color-changing integrated LED light source designed for subtle indication lighting.
- Frosted lens provides a more soft, diffused light.
- Requires VOLT® RGBW Remote Control for color modes (sold • separately). One remote controls all VOLT® RGBW fixtures.



## **SPECIFICATIONS**

- **Construction:** Brass
- Finish: Bronze
- Lead Wire: 18 AWG
- Lens: Frosted
- Light Source: Integrated
- **Operating Voltage: 12VAC** •
- Powered by: VOLT's Low Voltage Transformer

#### WARRANTY

Lifetime Warranty

#### **CERTIFICATIONS**