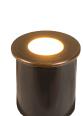

# VOLT<sup>®</sup> Low Voltage Landscape Lighting

VOLT® RGBW Mini Integrated LED In-Ground Light -VHS-6727

### **PRODUCT DESCRIPTION**

Designed for marking paths or highlighting specific areas without overpowering surroundings, this RGBW mini integrated LED in-ground light features a discreet-low profile design that measures only 1" in width (1.25" with PVC sleeve). The frosted lens softens the light output making it ideal for decks, floors, steps, and other lowlight applications where indication is preferred over illumination.

Built for lasting durability, this marker light features a solid brass construction with a pre-aged bronze finish that will naturally patina with age. The integrated color-changing LED offers a spectrum of customizable options for your space, effortlessly accessible with the VOLT® RGBW Remote Control (sold separately).