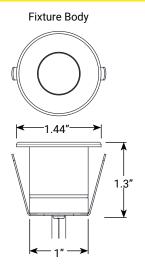

# **PRODUCT DIMENSIONS**

#### **PRODUCT DESCRIPTION**

Made from solid brass with a pre-aged bronze finish, the 2700K Micro Dot light is built for long-lasting durability. Its ultra-low profile design provides a subtle, diffused glow, making it ideal for low-light applications such as decks, steps, and floors.

#### **SPECIFICATIONS**

· Construction: Brass

· Finish: Black

Lead Wire: 18 AWG

Lens: Frosted

Light Source: Integrated

Operating Voltage: 12VAC

• Powered by: VOLT's Low Voltage Transformer