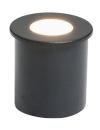

#### **PRODUCT DESCRIPTION**

Made from solid brass with a pre-aged bronze finish, the 2700K Micro Dot light is built for long-lasting durability. Its ultra-low profile design provides a subtle, diffused glow, making it ideal for low-light applications such as decks, steps, and floors.

#### **SPECIFICATIONS**

· Construction: Brass

· Finish: Black

Lead Wire: 18 AWG

Lens: Frosted

Light Source: Integrated

Operating Voltage: 12VAC

• Powered by: VOLT's Low Voltage Transformer

## **FEATURES & BENEFITS**

- · Solid Brass Construction.
- 27K integrated LED light source designed for subtle indication lighting.
- · Frosted lens provides a more soft, diffused light.
- · Load-tested for drive over rating (residential-only vehicles)