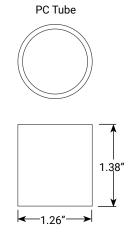

# **PRODUCT DIMENSIONS**

#### **SPECIFICATIONS**

· Construction: Brass

· Finish: Black

Lead Wire: 18 AWG

Lens: Frosted

Light Source: Integrated

Operating Voltage: 12VAC

• Powered by: VOLT's Low Voltage Transformer