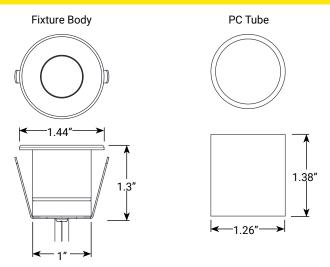

#### **PRODUCT SPECIFICATIONS**



Type or Model\_\_\_\_\_ Qty \_\_\_\_\_

Date

# **VOLT® Low Voltage Landscape Lighting**

VOLT® Micro Dot LED Light -VHS-6735

# **PRODUCT DESCRIPTION**

Made from solid brass with a pre-aged bronze finish, the 2700K Micro Dot light is built for long-lasting durability. Its ultra-low profile design provides a subtle, diffused glow, making it ideal for low-light applications such as decks, steps, and floors.

### **PRODUCT DIMENSIONS**



# **FEATURES & BENEFITS**

- Solid Brass Construction.
- 27K integrated LED light source designed for subtle indication lighting.
- · Frosted lens provides a more soft, diffused light.
- · Load-tested for drive over rating (residential-only vehicles)



# **SPECIFICATIONS**

- **Construction:** Brass
- Finish: Bronze

Project Name \_\_\_\_\_

- Lead Wire: 18 AWG
- Lens: Frosted
- Light Source: Integrated
- **Operating Voltage: 12VAC** •
- Powered by: VOLT's Low Voltage Transformer

## WARRANTY

Lifetime Warranty

# **CERTIFICATIONS**