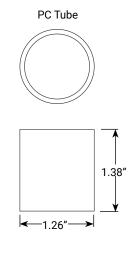

# **PRODUCT SPECIFICATIONS**

Project Name \_\_\_\_\_ Date \_\_\_\_\_



Type or Model \_\_\_\_\_\_ Qty \_\_\_\_\_\_

# **VOLT® Low Voltage Landscape Lighting**

VOLT® Micro Dot LED Light -VHS-6735

### **PRODUCT DESCRIPTION**

Made from solid brass with a pre-aged bronze finish, the 2700K Micro Dot light is built for long-lasting durability. Its ultra-low profile design provides a subtle, diffused glow, making it ideal for low-light applications such as decks, steps, and floors.



# **PRODUCT DIMENSIONS**





#### **SPECIFICATIONS**

Construction: BrassFinish: BronzeLead Wire: 18 AWG

Lens: Frosted

Light Source: IntegratedOperating Voltage: 12VAC

• Powered by: VOLT's Low Voltage Transformer

# **FEATURES & BENEFITS**

- · Solid Brass Construction.
- 27K integrated LED light source designed for subtle indication lighting.
- · Frosted lens provides a more soft, diffused light.
- · Load-tested for drive over rating (residential-only vehicles)

# **WARRANTY**

Lifetime Warranty

# **CERTIFICATIONS**



LISTED File # E466348



**LISTED** File #E466348

# **INSTALLATION TOOL FOR HARD SURFACES**

For Hard Surfaces
Core Bit/ Hole Saw w/o PVC: 1 1/8"
Core Bit/ Hole Saw w/ PVC: 1/35"