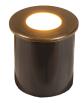

### **PRODUCT DESCRIPTION**

Made from solid brass with a pre-aged bronze finish, the 2700K Micro Dot light is built for long-lasting durability. Its ultra-low profile design provides a subtle, diffused glow, making it ideal for low-light applications such as decks, steps, and floors.