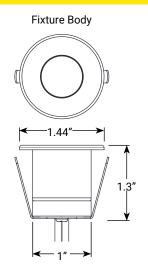

# **PRODUCT SPECIFICATIONS**

Project Name \_\_\_\_\_ Date \_\_\_\_\_



Type or Model \_\_\_\_\_\_ Qty \_\_\_\_\_\_

# **VOLT® Low Voltage Landscape Lighting**

VOLT® Micro Dot LED Light -VHS-6735

### **PRODUCT DESCRIPTION**

Made from solid brass with a pre-aged bronze finish, the 2700K Micro Dot light is built for long-lasting durability. Its ultra-low profile design provides a subtle, diffused glow, making it ideal for low-light applications such as decks, steps, and floors.



# **PRODUCT DIMENSIONS**





#### **SPECIFICATIONS**

Construction: BrassFinish: BronzeLead Wire: 18 AWG

Lens: Frosted

Light Source: IntegratedOperating Voltage: 12VAC

• Powered by: VOLT's Low Voltage Transformer

# **FEATURES & BENEFITS**

- · Solid Brass Construction.
- 27K integrated LED light source designed for subtle indication lighting.
- · Frosted lens provides a more soft, diffused light.
- · Load-tested for drive over rating (residential-only vehicles)

# **WARRANTY**

Lifetime Warranty

# **CERTIFICATIONS**



LISTED File # E466348



**LISTED** File #E466348

# **INSTALLATION TOOL FOR HARD SURFACES**

For Hard Surfaces
Core Bit/ Hole Saw w/o PVC: 1 1/8"
Core Bit/ Hole Saw w/ PVC: 1/35"