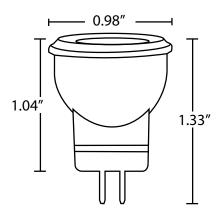

*PRODUCT DESCRIPTION**

With energy efficiency at the forefront, this LED bulb reduces energy consumption by an impressive 75%, making it an environmentally conscious choice while significantly lowering operational costs. Say goodbye to frequent bulb replacements as this long-lasting LED bulb outshines halogen lamps, boasting a lifespan up to 8 times longer.

Experience the convenience of instant-on lighting and enjoy consistent and stable lamp-to-lamp color. Say farewell to warm-up time as this bulb provides instant full light output upon activation. This bulb will fit any VOLT LED landscape lighting fixtures that require an MR8 bulb. Specifically designed for landscape lighting and outdoor low voltage lighting. Backed by the industry's only lifetime warranty.

## **PRODUCT DIMENSIONS**



#### **FEATURES & BENEFITS**

- Input Voltage, Frequency: 6-18VAC, 50/60Hz, with decreased lumens under 10V
- · Input Power: 2W
- Beam Angles: 38° (flood)
- · Lumen Output: 175lm
- Correlated Color Temperature (CCT): 2700K & 3000K
- · Color Rendering Index (CRI): >83
- Life: 40,000 hours (L70)



## **SPECIFICATIONS**

- · Replacements for: 15W Halogen
- · 38° Beam Angle
- · Reduces energy consumption by about 75%
- · Lasts up to 8 times longer than halogen lamps
- No warm-up time, instant-on with full light output and stable lamp to lamp color

#### **WARRANTY**

Lifetime Warranty

#### CERTIFICATIONS