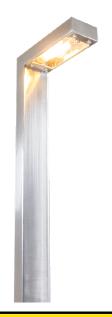

## **PRODUCT DESCRIPTION**

Designed to seamlessly blend modern style with functionality, the VOLT® Wide Modernelle now comes in a die cast, rust-resistant 316 stainless steel construction. The sleek lines, clean finish, and stainless steel work together to embody the modern aesthetic of the path light. The shatter-resistant polycarbonate lens provides clear light distribution with a generous beam spread thanks to its 22" height. The modern design makes this fixture ideal for modern residences, rooftop spaces, and pathway and garden illumination. The moisture-tight design and lifetime warranty guarantees reliable operation in any weather.