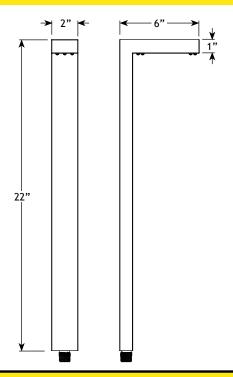

## **PRODUCT DIMENSIONS**

## **PRODUCT DESCRIPTION**

Designed to seamlessly blend modern style with functionality, the VOLT® Wide Modernelle now comes in a die cast, rust-resistant 316 stainless steel construction. The sleek lines, clean finish, and stainless steel work together to embody the modern aesthetic of the path light. The shatter-resistant polycarbonate lens provides clear light distribution with a generous beam spread thanks to its 22" height. The modern design makes this fixture ideal for modern residences, rooftop spaces, and pathway and garden illumination. The moisture-tight design and lifetime warranty guarantees reliable operation in any weather.