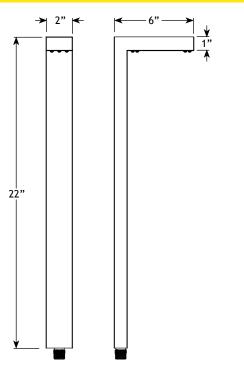

& Area Light - (VPL-1043-4-BBK)

Project Name \_\_\_\_\_

## **PRODUCT DESCRIPTION**

Create a captivating pathway with confidence, knowing that the Wide Modernelle Brass Black Path & Area Light not only illuminates your landscape but also adds a touch of modern elegance. Its clean lines and low-profile design effortlessly complement various architectural styles, making it a versatile choice for any outdoor setting. Designed to withstand the harshest outdoor elements, the Wide Modernelle Brass Black Path & Area Light features a moisture-tight design that ensures exceptional performance in any weather condition. Rain or shine, you can trust this path light to deliver reliable and consistent illumination, enhancing the beauty of your outdoor spaces day and night.

## **PRODUCT DIMENSIONS**



# **FEATURES & BENEFITS**

- Solid Brass Construction..
- Beryllium copper socket more corrosion resistant than copper.
- · Strip resistant threading provides superior mounting stability.
- Polycarbonate shatter-resistant lens

## **SPECIFICATIONS**

- Construction: Brass
- Finish: Black
- Lead Wire: 18 AWG
- Light Source: LED Bi-Pin
- Operating Voltage: 12VAC
- Powered by: VOLT's Low Voltage Transformer
- Mounting: 10" Hammer Stake with cutout for wire exit

## WARRANTY

Lifetime Warranty

### CERTIFICATIONS