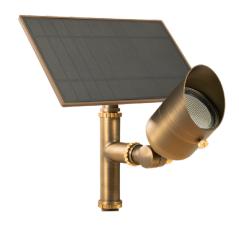

# **VOLT® Solar Landscape Lighting**

VOLT® Premium Brass Solar Spotlight with Attached Panel- VSAL-9006

#### PRODUCT DESCRIPTION

With three adjustable brightness levels, the VOLT® Premium Solar Spotlight allows light output customization for optimal performance and extended run time. Producing up to 200 lumens of warm 2700K light with a high 90+ CRI, it enhances outdoor spaces with rich, natural illumination.