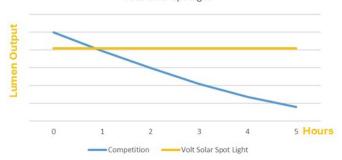

Unlike competitors whose brightness drops within minutes, this spotlight maintains peak brightness for 4+ hours on high mode before dimming, delivering long-lasting, reliable illumination. Built for efficiency and durability, this IP65-rated spotlight fully recharges in just 4.5 hours of direct sunlight, providing up to 8 hours of nighttime illumination. The wirefree design allows for easy installation with the included 9" ground stake making it perfect for landscapes, gardens, and pathways.

## **LUMEN OUTPUT OVER TIME**

Lumen Output Over Time VOLT Solar Spotlight