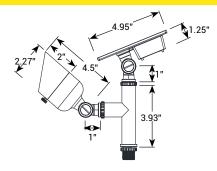

three adjustable brightness levels, the VOLT® Premium Solar Spotlight allows light output customization for optimal performance and extended run time. Producing up to 200 lumens of warm 2700K light with a high 90+ CRI, it enhances outdoor spaces with rich, natural illumination.

Unlike competitors whose brightness drops within minutes, this spotlight maintains peak brightness for 4+ hours on high mode before dimming, delivering long-lasting, reliable illumination. Built for efficiency and durability, this IP65-rated spotlight fully recharges in just 4.5 hours of direct sunlight, providing up to 8 hours of nighttime illumination. The wirefree design allows for easy installation with the included 9" ground stake making it perfect for landscapes, gardens, and pathways.

# PRODUCT DIMENSIONS





## **LUMEN OUTPUT OVER TIME**

Lumen Output Over Time VOLT Solar Spotlight





## **FEATURES & BENEFITS**

- · Solid Brass Construction.
- · Pre-aged finish; natural patina that does not corrode.
- Three light output levels: High (205lm, 4 hrs), Medium (140lm, 6 hrs), Low (75lm, 8 hrs)
- Fast solar recharge fully charges in 4.5 hours of direct sunlight
- High CRI (90+) and warm 2700K light for accurate color rendering

#### **SPECIFICATIONS**

· Construction: Brass

Finish: BronzeIP Rating: 65

· Light Source: Integrated

· Powered by: VOLT's Solar Panel

• Color Temperature: 2700K

· Mounting: 9" ground stake

## **WARRANTY**

Fixture: Lifetime Warranty Solar Panel- 2 Year