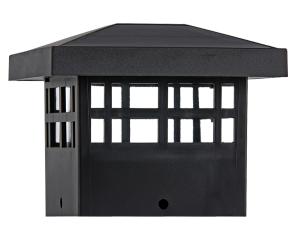

### **PRODUCT DESCRIPTION**

Transform your deck or patio while "Going Green" with our improved Solar Integrated LED Post-Top Light. With a full charge, this solar post-top fixture offers 50 lumens of subtle, balanced illumination for several hours, then will gradually and subtly dim throughout the night before powering off for a total of approximately 6-7 hours of use each night. Quick and easy installation with mounting hardware included for standard 4x4 post installation.