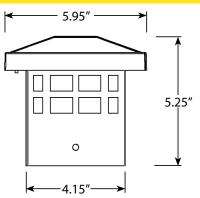

Type or Model\_\_\_\_\_ Qty \_\_\_\_\_

Project Name \_\_\_\_\_ Date

# **VOLT® Low Voltage Landscape Lighting**

VOLT® G2 Solar Integrated LED Post-Top Light- VSPL-1046

### **PRODUCT DESCRIPTION**

Transform your deck or patio while "Going Green" with our improved Solar Integrated LED Post-Top Light. With a full charge, this solar post-top fixture offers 50 lumens of subtle, balanced illumination for several hours, then will gradually and subtly dim throughout the night before powering off for a total of approximately 6-7 hours of use each night. Quick and easy installation with mounting hardware included for standard 4x4 post installation.

# PRODUCT DIMENSIONS





#### **FEATURES & BENEFITS**

- With a full charge, this fixture will last 6-7 hours each night starting at 50 lumens and gradually diminishing from there.
- · Quick and easy installation on a 4x4 post.
- · Design creates pattern on the ground for extra aesthetic appeal.
- · Adds security and safety to decks, docks and fences
- Durable ABS plastic construction.



# **SPECIFICATIONS**

- Construction: Plastic
- Finish: Black
- Mounting: 4x4 post
- · Lens: Clear glass
- · Light Source: Integrated
- · Light Output: 50 lumens that gradually diminish as the batteries drain
- Powered by: VOLT's attached solar panel

• Charge Time: 8-12 hours of uninterrupted sunlight for full battery charge

• Panel Size: (4) 5.3" x 2.5"

#### WARRANTY

Brass Bronze Fixture- Lifetime Warranty Black Plastic-