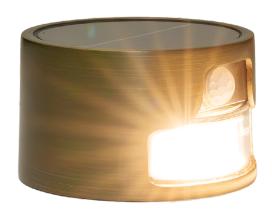

# **PRODUCT DESCRIPTION**

The VOLT® Solar Motion Sensor Stemless Path Light provides wire-free, motion-activated illumination with a 150° directional beam, ensuring wide, even coverage for walkways, driveways, and outdoor spaces. Its infrared sensor detects motion up to 15 feet, activating 120 lumens of warm 2700K light for up to 2 minutes before automatically turning off to conserve energy.

Constructed from solid brass with a pre-aged bronze finish, this IP65-rated fixture is built to withstand the elements. The solar-powered design allows for easy, flexible installation without wiring, and includes surface mount hardware, a stake, and a coupler for multiple mounting options. Backed by a Lifetime Warranty on the fixture and a 2-year Warranty on the solar panel.

## **FEATURES & BENEFITS**

- · Solid Brass Construction.
- Pre-aged finish; natural patina that does not corrode.
- Infrared motion sensor detects movement up to 15 feet, activating light for up to 2 minutes.
- 150° directional beam provides wide, even coverage on walkways and outdoor spaces.
- Solar-powered design allows for wire-free installation.