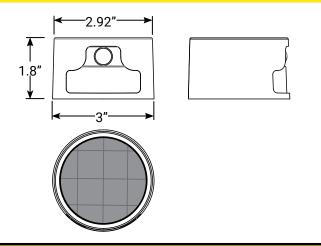

RODUCT DESCRIPTION**

The VOLT® Solar Motion Sensor Stemless Path Light provides wire-free, motion-activated illumination with a 150° directional beam, ensuring wide, even coverage for walkways, driveways, and outdoor spaces. Its infrared sensor detects motion up to 15 feet, activating 120 lumens of warm 2700K light for up to 2 minutes before automatically turning off to conserve energy.

Constructed from solid brass with a pre-aged bronze finish, this IP65-rated fixture is built to withstand the elements. The solar-powered design allows for easy, flexible installation without wiring, and includes surface mount hardware, a stake, and a coupler for multiple mounting options. Backed by a Lifetime Warranty on the fixture and a 2-year Warranty on the solar panel.



## **PRODUCT DIMENSIONS**



#### **SPECIFICATIONS**

• Construction: Brass

· Finish: Bronze

 Mounting: Includes surface mount hardware, stake, and coupler.

· Lens: Frosted

· Light Source: Integrated

· Lumens: 120lm

Color Temperature: 2700K

• IP Rating: IP65

## **FEATURES & BENEFITS**

- · Solid Brass Construction.
- Pre-aged finish; natural patina that does not corrode.
- Infrared motion sensor detects movement up to 15 feet, activating light for up to 2 minutes.
- 150° directional beam provides wide, even coverage on walkways and outdoor spaces.
- Solar-powered design allows for wire-free installation.

#### WARRANTY

Lifetime Warranty on Fixture; 2- year on Batteries