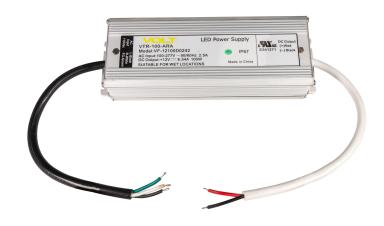

### **PRODUCT DESCRIPTION**

The VOLT® Inline Power Converter is designed for creating a low voltage power source option in outdoor areas with existing line voltage power. Designed for input voltage ranges of 100V-277V, this device simply wires into an existing power line and outputs 12V for low voltage applications. The compact size and simple surface mounting make this converter ideal for applications where a low-profile option is preferred compared to a traditional low-voltage transformer (areas such as outdoor kitchens, decks, or docks). A licensed electrician is recommended for safe and proper installation.Safe to use with all VOLT 12V fixtures.

### **FEATURES & BENEFITS**

- · UL and cUL Recognized
- · Class 2 Power Supply
- Ideal for very remote locations or locations where 120V power lines already exist
- · There are bare wires on both ends
- Aluminum Casing that is suitable for wet locations (IP67)
- · Compact size is ideal for low profile applications

# **SPECIFICATIONS**

· Housing: Aluminum Casing

• Input Voltage: 100-277V 50/60Hz 2.5A

Output Voltage: 12V 8.34A

Maximum Wattage: 100W