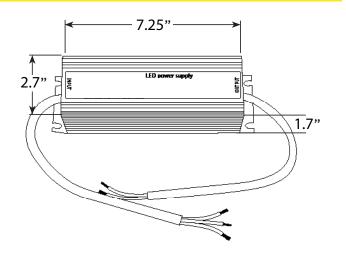

# **VOLT® Low Voltage Landscape Lighting**

VOLT® 100W Inline Power Converter (120V to 12V) - VTR-100-ARA

### **PRODUCT DESCRIPTION**

The VOLT® Inline Power Converter is designed for creating a low voltage power source option in outdoor areas with existing line voltage power. Designed for input voltage ranges of 100V-277V, this device simply wires into an existing power line and outputs 12V for low voltage applications. The compact size and simple surface mounting make this converter ideal for applications where a low-profile option is preferred compared to a traditional low-voltage transformer (areas such as outdoor kitchens, decks, or docks). A licensed electrician is recommended for safe and proper installation.Safe to use with all VOLT 12V fixtures.



#### **PRODUCT DIMENSIONS**



### **FEATURES & BENEFITS**

- · UL and cUL Recognized
- · Class 2 Power Supply
- Ideal for very remote locations or locations where 120V power lines already exist
- · There are bare wires on both ends
- Aluminum Casing that is suitable for wet locations (IP67)
- · Compact size is ideal for low profile applications

# **SPECIFICATIONS**

· Housing: Aluminum Casing

• Input Voltage: 100-277V 50/60Hz 2.5A

Output Voltage: 12V 8.34A

Maximum Wattage: 100W

#### WARRANTY

5-Year Warranty

## **CERTIFICATIONS**