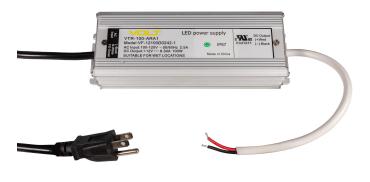

## **PRODUCT DESCRIPTION**

The VOLT<sup>®</sup> Inline Power Converter is designed for creating a low voltage power source option in outdoor areas with existing line voltage power. Designed for input voltage ranges of 100V-277V, this device simply plugs into an existing grounded power outlet and outputs 12V for low-voltage applications. The compact size and simple surface mounting make this converter ideal for applications where a low-profile option is preferred compared to a traditional low voltage transformer (areas such as outdoor kitchens, decks, or docks). Safe to use with all VOLT low voltage fixtures.

## **FEATURES & BENEFITS**

- UL and cUL Recognized
- Class 2 Power Supply

 Ideal for very remote locations or locations where 120V power lines already exist

- There is a 120V plug on one end and bare wire on the other
- Aluminum Casing that is suitable for wet locations (IP67)
- · Compact size is ideal for low profile applications