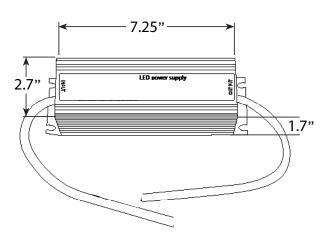

oject Name \_\_\_\_\_ Date \_\_\_\_\_

# **VOLT® Low Voltage Landscape Lighting**

VOLT® 100W Inline Power Converter w/ Plug (120V to 12V) - VTR-100-ARA1

## **PRODUCT DESCRIPTION**

The VOLT<sup>®</sup> Inline Power Converter is designed for creating a low voltage power source option in outdoor areas with existing line voltage power. Designed for input voltage ranges of 100V-277V, this device simply plugs into an existing grounded power outlet and outputs 12V for low-voltage applications. The compact size and simple surface mounting make this converter ideal for applications where a low-profile option is preferred compared to a traditional low voltage transformer (areas such as outdoor kitchens, decks, or docks). Safe to use with all VOLT low voltage fixtures.

## **PRODUCT DIMENSIONS**



## **FEATURES & BENEFITS**

- UL and cUL Recognized
- Class 2 Power Supply

 Ideal for very remote locations or locations where 120V power lines already exist

- There is a 120V plug on one end and bare wire on the other
- Aluminum Casing that is suitable for wet locations (IP67)
- · Compact size is ideal for low profile applications



## **SPECIFICATIONS**

- Housing: Aluminum Casing
- Input Voltage: 100-277V 50/60Hz 2.5A
- Output Voltage: 12V 8.34A
- Maximum Wattage: 100W

#### WARRANTY

5-Year Warranty

#### **CERTIFICATIONS**