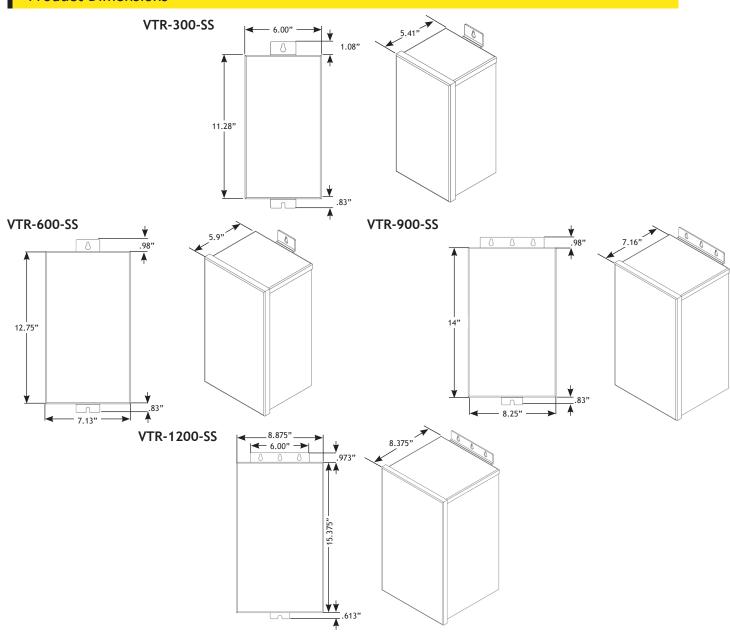

circuit breakers (900W)
  - (4) 25A magnetic circuit breakers (1200W)



#### Features & Benefits

- ▶ Highly efficient toroidal core\* runs cooler, generates less noise, with less voltage loss under load.
- Unique color-coded wire markers for easy maintenance and troubleshooting.
- ▶ Extra-large 12V to 15V taps (UL 1838 listed) to accommodate landscape lighting systems of any size.
- ▶ Available in 300W, 600W, 900W & 1200W capacities.
- ▶ Stainless steel body with hinged lid.
- ▶ 300W, 600W, 900W and 1200W include a photocell and timer receptacle.
- Magnetic circuit breakers; auto reset integrated thermal breaker (in core).
- ▶ Listed for both indoor and outdoor use.

#### Warranty

Lifetime Warranty



## VOLT® Low Voltage Transformers Multi-Tap Transformers

### **Product Dimensions**