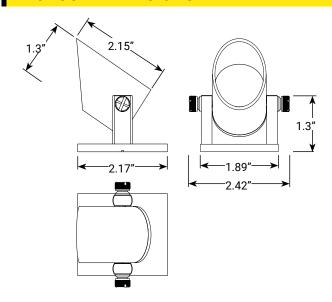

Type or Model \_\_\_\_\_\_ Qty \_\_\_\_\_

# **VOLT® Low Voltage Landscape Lighting**

VOLT® Mini Brass RGBW LED Underwater Pond Light- VUL-6704

### **PRODUCT DESCRIPTION**

Light up fountains and ponds in a stunning array of colors with this integrated RGBW LED underwater light. Change colors with ease with the VOLT® RGBW Remote Control (sold separately). Built with durability in mind, the VOLT® Mini Brass RGBW LED Underwater Light features solid brass construction with a pre-aged bronze finish. The IP68 rating ensures complete submersion and water resistance. Non-skid rubber pads keep the light securely in place.



## **PRODUCT DIMENSIONS**



## **SPECIFICATIONS**

· Construction: Brass

· Finish: Bronze

· Lead Wire: 25' 18AWG lead wire

• Lens: Clear flat glass

Light Source: IntegratedOperating Voltage: 12VAC

• Powered by: VOLT's Low Voltage Transformer

-  ${\bf Mounting:}$  Non-skid rubber pads prevent fixtures from

moving

#### **FEATURES & BENEFITS**

- · Color-changing integrated LED light source
- · 80 lumen output at 2700K warm white color
- Non-skid rubber pads prevent fixtures from moving.
- May be installed in very shallow water (3" or more).
- Fully brass fixture for underwater longevity. No plastic thumb screws that will break down over time.
- Requires VOLT® RGBW Remote Control for color modes. One remote controls all VOLT® RGBW fixtures

#### WARRANTY

Lifetime Warranty

## **CERTIFICATIONS**



LISTED File