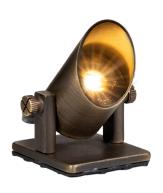

# **VOLT® Low Voltage Landscape Lighting**

VOLT® Mini Brass RGBW LED Underwater Pond Light- VUL-6704

### **PRODUCT DESCRIPTION**

Light up fountains and ponds in a stunning array of colors with this integrated RGBW LED underwater light. Change colors with ease with the VOLT® RGBW Remote Control (sold separately). Built with durability in mind, the VOLT® Mini Brass RGBW LED Underwater Light features solid brass construction with a pre-aged bronze finish. The IP68 rating ensures complete submersion and water resistance. Non-skid rubber pads keep the light securely in place.