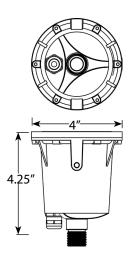

Type or Model \_\_\_\_\_ Qty \_\_\_\_\_

# **VOLT® Low Voltage Landscape Lighting**

VOLT® Salty Dog MR16 In-Grade Light- VWL-703

#### **PRODUCT DESCRIPTION**

This redesigned in-grade light has several improved features. This fixture is made from cold forged brass which is less porous then cast brass and better suited for water-related conditions. It also has a pressure fit gasket that creates a tight seal keeping water out of the internal housing. Newly designed wire glands prevent water from getting into the fixture at one of the most common points of failure. This fixture can also be used on land with its efficient heat dissipation. Choose your desired lighting by selecting from our wide variety of MR16 bulbs.

### PRODUCT DIMENSIONS





#### **SPECIFICATIONS**

Construction: Brass & PVC

· Finish: Bronze and Black

Lead Wire: 18 AWG

· Lens: Clear flat glass

· Light Source: MR16

· Operating Voltage: 12VAC

· Powered by: VOLT's Low Voltage Transformer

#### **FEATURES & BENEFITS**

- Cold forged brass faceplate with pressure fit gasket (must be tightened in a star pattern) to guarantee complete waterproofing.
- Water tight wire glands ensure water cannot get inside the fixture.
- · Lamp-ready for our wide array of MR16 lamps.
- · Efficient heat dissipation.
- This fixture can be used fully submersed in water.
- · Raised lens to prevent water from puddling.

#### WARRANTY

Lifetime Warranty

## **CERTIFICATIONS**