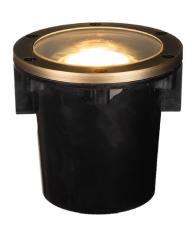

#### **PRODUCT DESCRIPTION**

This redesigned in-grade light has several improved features. This fixture is made from cold forged brass which is less porous then cast brass and better suited for water-related conditions. It also has a pressure fit gasket that creates a tight seal keeping water out of the internal housing. Newly designed wire glands prevent water from getting into the fixture at one of the most common points of failure. This fixture can also be used on land with its efficient heat dissipation. Choose your desired lighting by selecting from our wide variety of MR16 bulbs.

#### **FEATURES & BENEFITS**

- Cold forged brass faceplate with pressure fit gasket (must be tightened in a star pattern) to guarantee complete waterproofing.
- Water tight wire glands ensure water cannot get inside the fixture.
- · Lamp-ready for our wide array of MR16 lamps.
- · Efficient heat dissipation.
- This fixture can be used fully submersed in water.
- · Raised lens to prevent water from puddling.