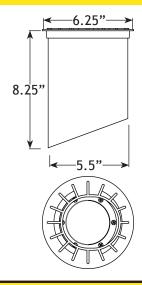

### **Product Dimensions**

### Specifications

**▶ Construction:** Cold Forged Brass

▶ Finish: Bronze

▶ Lead Wire: 25' or 4' UL approved 18AWG, 2 conductor SJTW wire

▶ Mounting: PVC canister

▶ Glass or Lens: Clear Flat Glass

▶ Light Source (sold separately): MR16

Operating Voltage: 12V

▶ Powered by: VOLT's Low Voltage Transformer

▶ Torque Setting: 1.5 ft. lbs.