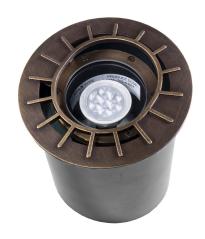

## **Product Description**

The Salty Dog is a low voltage outdoor professional grade well light. Great for up lighting on trees, columns, walls and anything where a low profile outdoor well light fixture is desired. Featuring an adjustable lamp housing that can move up and down to give you a directional angle for precise aiming. Made from cold forged brass with reinforced PVC canister. This fixture comes lamp-ready so you are able to customize your lighting with an array of our MR16 lamps.

#### Features & Benefits

- ▶ Cold forged brass for maximum durability.
- ▶ Completely water tight and fully submersible.
- ▶ Lamp-ready for our wide array of MR16 lamps.
- ▶ Raised lens to prevent water from puddling.
- ▶ Fully adjustable, housing moves up and down.
- ▶ Pressure fit gasket (must be tightened in a star pattern).
- ▶ Water tight wire gland.
- ▶ Efficient heat dissipation.