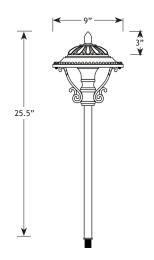

AMP® Low Voltage Landscape Lighting AMP® KinglyPro Path Light (Lamp Ready)

# **Product Description**

AMP® KinglyPro Path Lights are professional grade fixtures with an ornate appearance that complements many architectural and landscape styles. The elegant scroll, decorative shade, and classic finial bring a touch of regality to your landscape. These fixtures produce wide beams of soft-edged light making them ideal for path and step illumination. The light source is a replaceable LED lamp (sold separately). The AMP® KinglyPro Path Light is covered by a lifetime warranty.

## **Product Dimensions**



## **Specifications**

**Construction:** Brass

▶ Finish: Bronze

▶ Lead Wire: 18AWG, SPT-2

▶ Mounting: 10" Hammer Stake with cutout for wire exit

▶ Glass or Lens: Clear protective polycarbonate lens

▶ Light Source (Sold separately): Bi-Pin (LED or Halogen)

▶ Operating Voltage: 12VAC

▶ Maximum Lamp Rating: 20W

▶ Powered by: AMP's Low Voltage Transformer

▶ Light Output: See GU4 Bi-pin specifications



#### Features & Benefits

- Solid brass construction.
- Pre-aged finish; just a natural patina that does not corrode.
- Silicone plug at lead wire exit prevents ground moisture and insects from entering luminaire through the stem.
- Beryllium copper socket- more corrosion resistant than copper.
- ▶ Polycarbonate shatter-resistant lens

#### Warranty

Lifetime Warranty

#### Certifica