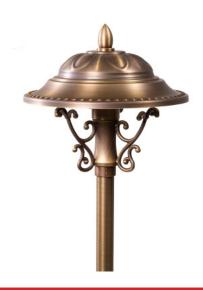

# **Product Description**

AMP® KinglyPro Path Lights are professional grade fixtures with an ornate appearance that complements many architectural and landscape styles. The elegant scroll, decorative shade, and classic finial bring a touch of regality to your landscape. These fixtures produce wide beams of soft-edged light making them ideal for path and step illumination. The light source is a replaceable LED lamp (sold separately). The AMP® KinglyPro Path Light is covered by a lifetime warranty.